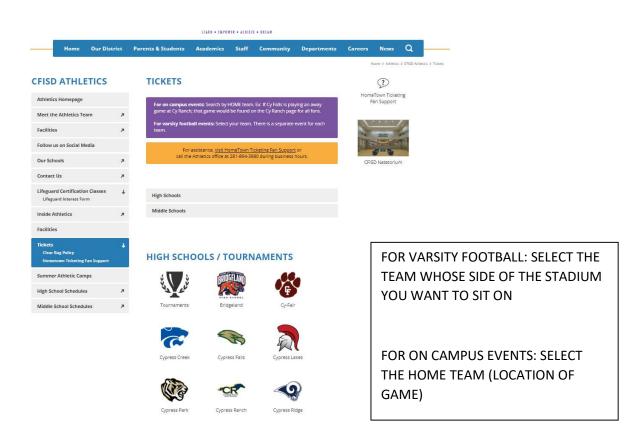

### <u>Step 3:</u>

- For Varsity Football select the school whose game you want to attend.
- For campus-based events, select the school where the game is being played. (Example: If the Cy Falls Freshman football team is playing at Cy Ranch, Fans from both Cy Falls and Cy Ranch would find that game under the Cy Ranch page).

### Step 4: Select, "Get Tickets," for the game you wish to attend.