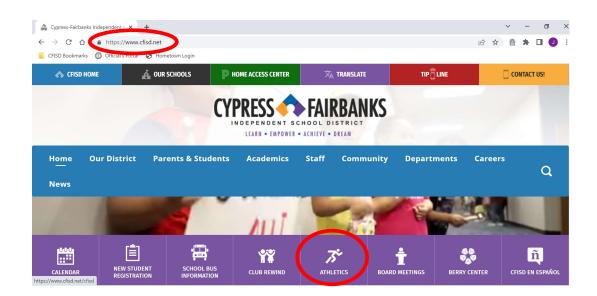

# Step 1: Navigate to www.cfisd.net and click on, "Athletics."



# Step 2: Scroll Down to, "Tickets."

| ightarrow $C$ $C$ |                    | Hometown Login     |                    |                                   |                   | ₽ \$    |
|-------------------|--------------------|--------------------|--------------------|-----------------------------------|-------------------|---------|
| Home              | Our District       | Parents & Students | Academics          | Staff Community                   | Departments       | Careers |
| News              |                    |                    |                    |                                   |                   |         |
|                   | -                  | NEWS               | -                  |                                   | â                 |         |
|