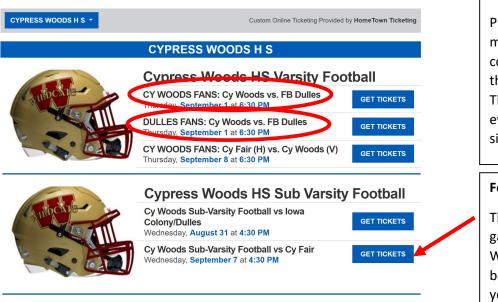

#### For Varsity Football:

Please read carefully and make sure you select the correct event for the team that you are supporting. Tickets for the circled events are on opposite sides of the stadiums.

#### For Campus Based Events:

This Ticket link is for the games being played at Cy Woods. For the games being played at Cy-Fair, you would navigate to the Cy-Fair page